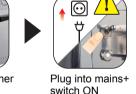

Daily: before the 1st coffee

Fill water tank with fresh water Switch ON

Espresso Lungo

Preparation