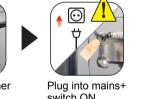

Daily: before the 1st coffee

Fill water tank with fresh water Switch ON

Espresso Lungo

Preparation