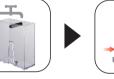

Daily: before the 1st coffee

Fill water tank with fresh water Switch ON

Espresso Lungo

Preparation