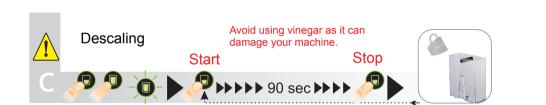

& switch on simultaneously

Carefully read safety instructions on descaler Water hardness Descale after acket.Descaler is aggressive to surface of casing.Do not use vinegar! 36 20 300 18 10 600 0 0 1200 Preparation Remove capsule Empty capsule Rinse machine, container+drip tray see 1

Place a receptacle

Press both buttons Let descaling solution run

simultaneously for 3 seconds through twice

Refill water tank once more with descaling solution and repeat step

Specifications

water comes out.

**9** No coffee

water tank with fresh

Fill with descaler and

0.5Lwater

8 Descaling

simultaneously for

Please search the user manual information at www.cino.cn

18.6cm 25.9cm 33.6cm