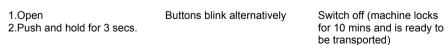

Switch off

6 Clean:When necessary

Switch off

remove water tank

Power save activates after 10 mins of non-use (Blink every 5 second)

Empty capsule

Empty system: After long period of non-use, for frost protection and after repair.

container +drip tray

solvent container

Damp cloth, mild non-abrasive cleaning agent

Rinse and empty

water tank

Buttons blink

To exit power save mode press any button or Switch OFF and On

Press small cup button