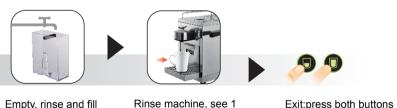

& switch on simultaneously

Carefully read safety instructions on descaler Water hardness Descale after acket.Descaler is aggressive to surface of casing.Do not use vinegar! 36 20 300 18 10 600 0 0 1200 Preparation Remove capsule Empty capsule Rinse machine, container+drip tray see 1

Place a receptacle

Press both buttons Let descaling solution run

simultaneously for 3 seconds through twice

Refill water tank once more with descaling solution and repeat step

Specifications

water comes out.