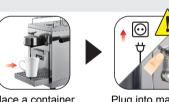

Place a receptacle

Press both buttons Let descaling solution run

simultaneously for 3 seconds through twice

Refill water tank once more with descaling solution and repeat step

Specifications

water comes out.