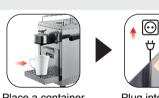

Place a receptacle

Press both buttons Let descaling solution run

simultaneously for 3 seconds through twice

Refill water tank once more with descaling solution and repeat step

Specifications

water comes out.