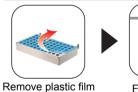

fee, rinse Flashing very slow: (5\*sec/time): Power save mode

Do not open the appliance or insert anything into the openings. . All actions other

than normal use, cleaning and

care must be performed by the

Do not place the power cord

near hot parts or sharp objects,

wet hands. Do not unplug by

etc.. Never touch the cable with

Always close the lever, never lift

appliance/cord out of reach of children.Do

pulling the cord. .If it is damaged, do not

use the appliance. In order to avoid any

appliancé and replace the power cord.

hazards, only allow the seller to repair the

not fill the water tank with hot water.

- Flashing (2\*time/sec):emptying the system

Bright:ready

Flashing fast (3\*time/sec):boiler too hot, switch OFF to rest

First use or after a longer period of non-use























Power save mode

Daily:After the last coffee

Switch off

6 Clean:When necessary

Switch off

remove water tank



Power save activates after 10 mins of non-use (Blink every 5 second)

Empty capsule

Empty system: After long period of non-use, for frost protection and after repair.

container +drip tray

solvent container

Damp cloth, mild non-abrasive cleaning agent

Rinse and empty

water tank

Buttons blink

To exit power save mode press any button or Switch OFF and On



Press small cup button

& switch on simultaneously

Carefully read safety instructions on descaler Water hardness Descale after acket.Descaler is aggressive to surface of casing.Do not use vinegar! 36 20 300 18 10 600 0 0 1200 Preparation Remove capsule Empty capsule Rinse machine, container+drip