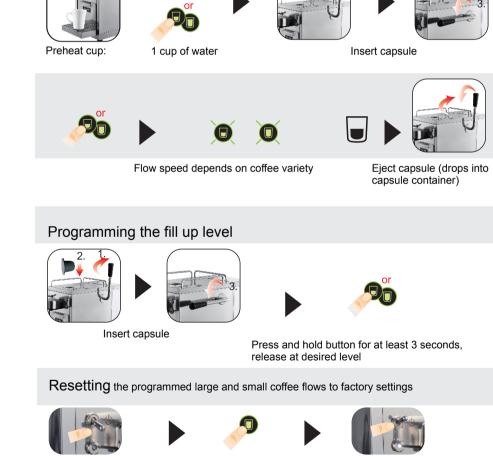

Daily: before the 1st coffee

Fill water tank with fresh water Switch ON

Espresso Lungo

Preparation