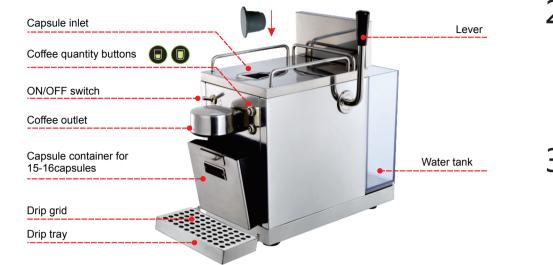

Flashing slow (1\*time/sec):preheating, coffee, rinse Flashing very slow: (5\*sec/time): Power save mode

Do not open the appliance or insert anything into the openings. . All actions other

than normal use, cleaning and

- Flashing (2\*time/sec):emptying the system

Bright:ready

Flashing fast (3\*time/sec):boiler too hot, switch OFF to rest

First use or after a longer period of non-use

Power save mode

Daily:After the last coffee

Switch off

6 Clean:When necessary

Switch off

remove water tank

Power save activates after 10 mins of non-use (Blink every 5 second)

Empty capsule

Empty system: After long period of non-use, for frost protection and after repair.