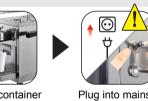

Daily: before the 1st coffee

Fill water tank with fresh water Switch ON

Espresso Lungo

Preparation