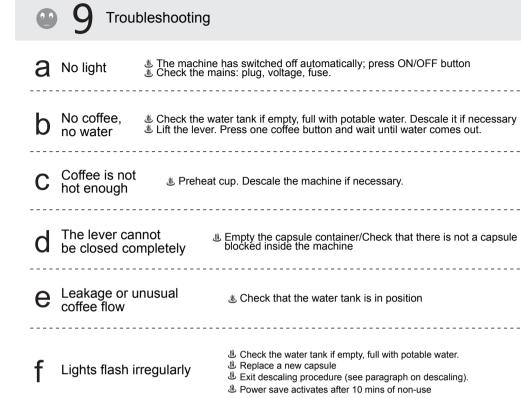

Flashing slow (1\*time/sec):preheating, coffee, rinse Flashing very slow: (5\*sec/time): Power save mode

Do not open the appliance or insert anything into the openings. . All actions other

than normal use, cleaning and

- Flashing (2\*time/sec):emptying the system

Bright:ready

Flashing fast (3\*time/sec):boiler too hot, switch OFF to rest

First use or after a longer period of non-use

Power save mode

Daily:After the last coffee

Switch off

6 Clean:When necessary

Switch off

remove water tank

Power save activates after 10 mins of non-use (Blink every 5 second)

Empty capsule

Empty system: After long period of non-use, for frost protection and after repair.

heat sources.

Environment protection: your appliance contains valuable materials which can be recovered collection point.Packaging is made of recyclable materials

from water splashes and any

No water see: 9 b