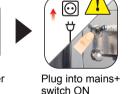

Daily: before the 1st coffee

Fill water tank with fresh water Switch ON

Espresso Lungo

Preparation