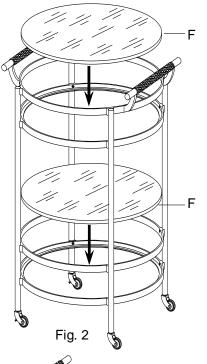

## Step 3.

Carefully insert glass shelves (F) into both frames (B) as shown. (Fig. 2)