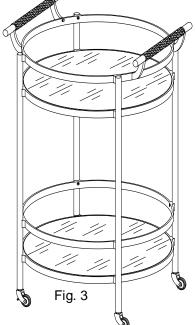

### Step 4.

Assembly is complete. (Fig. 3)

Care Instructions:

- Dust with a clean, soft damp cloth and wipe dry immediately.
- Avoid the use of chemicals and harsh cleaning agents.