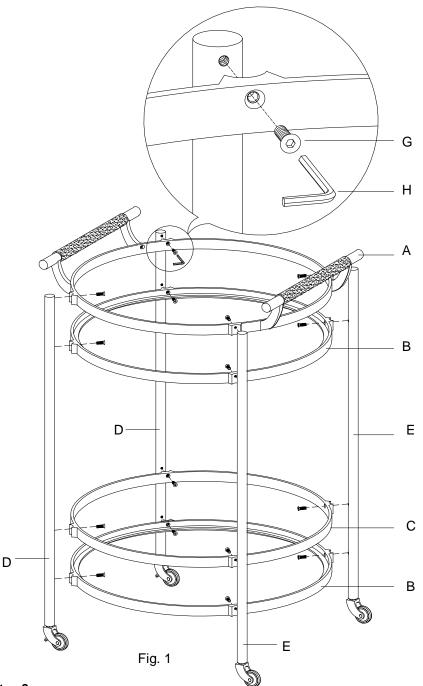

#### Step 2.

Attach the bottom frame w/lip inside (B) to four pole legs (D), (E), align the holes and insert flat head Allen screws (G) into the four holes, do not tighten until all four frames are fully assembled. Repeat the same procedures for the rest three frames (C), (B) & (A). (Fig. 1)

Please note:

a. Pole legs (D) should be at the either end of top frame (A);

Allen wrench

b. Tighten ALL of the flat head Allen screws (G) with Allen wrench (H) until TIGHT.

WILLIAMS SONOMA H O M E

Truman Round Bar Cart Assembly Instructions