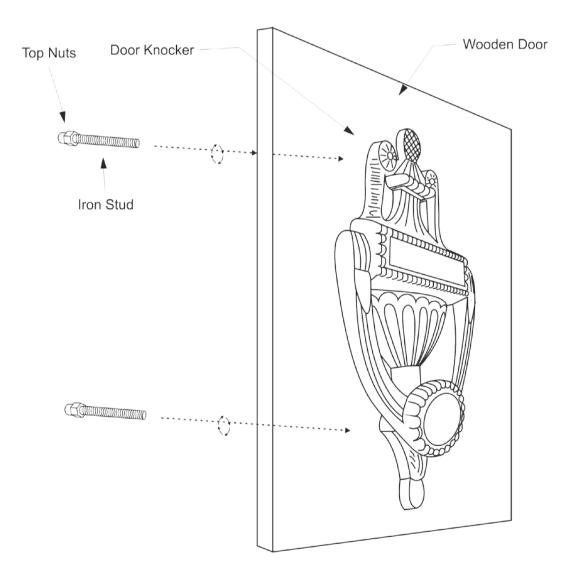

Tools required for installation:

Hardware Included:

Phillips screwdriver

(2) Top Nut

Pencil

(2) Iron Stud

## **Wood Stud Mounting:**

- 1) Mark the location on the wooden door.
- 2) Place the Door Knocker to the desired Position & Tighten the screws until the source.