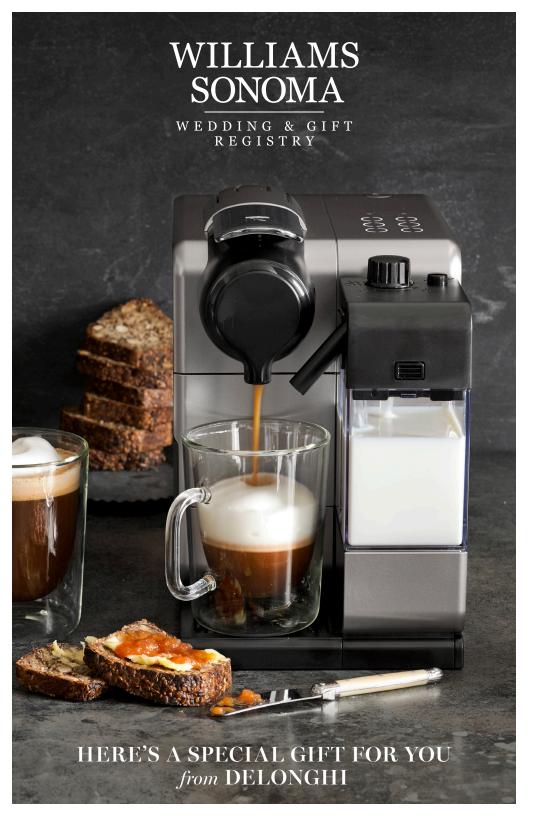

## DELONGHI

To celebrate your wedding and to thank you for registering, we're offering a set of beautiful cappuccino glasses when you register for and receive your DeLonghi Espresso Machine or Nespresso Machine.\*