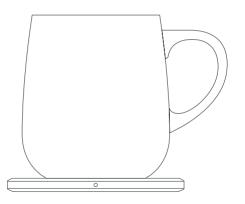

# Heating the Ui Mug Red LED

Place the mug on the center of the OHOM Pad. The LED will pulse red, indicating that the mug is currently being heated by the OHOM Pad. It will maintain the beverage's temperature at approx. 130°F/55°C.

## Wireless Cell Phone Charging Blue LED

Place Qi-compatible phone on the OHOM Pad. The LED will pulse blue and the charging icon will appear on the phone screen. Do not place cell phone face down on the OHOM Pad.