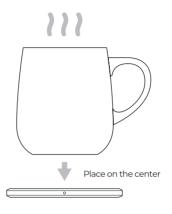

# Heating the Ui Mug Red LED

Place the mug on the center of the OHOM Pad. The LED will pulse red, indicating that the mug is currently being heated by the OHOM Pad. It will maintain the beverage's temperature at approx. 130°F/55°C.