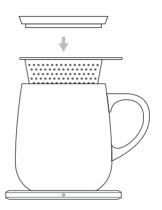

## Coffee & Tea Strainer

Place the filter directly into the mug for coffee/tea brewing. \*Filter sold separately

## Ceramic Lid

Add the ceramic lid to retain and further increase the temperature of the beverage.