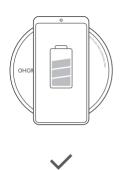

## Wireless Cell Phone Charging Blue LED

Place Qi-compatible phone on the OHOM Pad. The LED will pulse blue and the charging icon will appear on the phone screen. Do not place cell phone face down on the OHOM Pad.