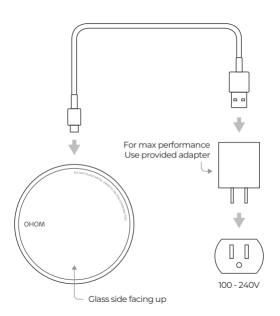

Power Adapter

USB Type C Cable





# Heating the Ui Mug Red LED

Place the mug on the center of the OHOM Pad. The LED will pulse red, indicating that the mug is currently being heated by the OHOM Pad. It will maintain the beverage's temperature at approx. 130°F/55°C.



## Coffee & Tea Strainer

Place the filter directly into the mug for coffee/tea brewing. \*Filter sold separately

## Ceramic Lid

Add the ceramic lid to retain and further increase the temperature of the beverage.





## Wireless Cell Phone Charging Blue LED

Place Qi-compatible phone on the OHOM Pad. The LED will pulse blue and the charging icon will appear on the phone screen. Do not place cell phone face down on the OHOM Pad.



## FOR YOUR SAFETY

The OHOM Pad is capable of detecting a variety of foreign metal objects, but for safest operation, do