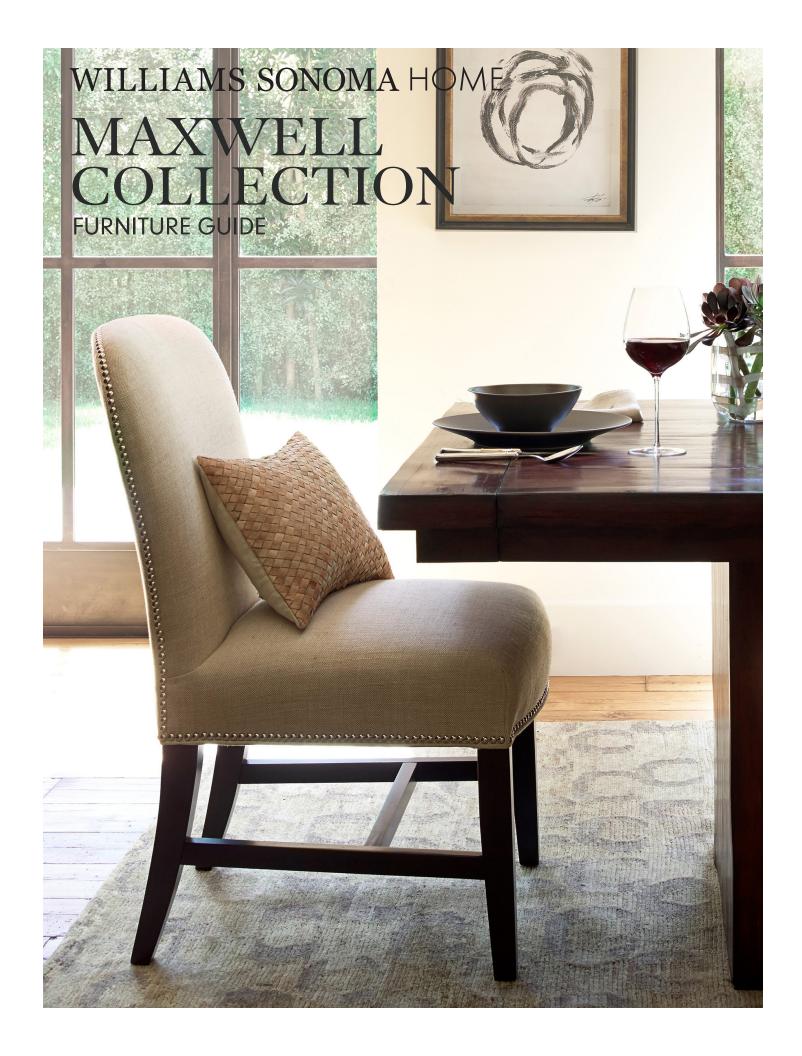

# MAXWELL COLLECTION

FURNITURE GUIDE

Inspired by a cosmopolitan bistro chair, our Maxwell Collection can serve as living room accents, counter stools or comfortable dining table seating. The optional handle, positioned on top of the backrest, makes it easy to move these seats around a table or a room.

#### THIS COLLECTION FEATURES:

- Frame crafted of kiln-dried sustainably harvested domestic hardwood.
- Thick, premium padding on back and seat.
- · Kiln-dried solid mable or birch legs stained ebony.
- · Polished-nickel nailheads and optional polished-nickel handle.
- · Designated styles are part of the Williams Sonoma Green Collection.
- Select items are available made to order in our custom fabrics and leathers or upholstered in classic Chunky Linen for Quick Ship.
- · Handcrafted in the USA by skilled artisans.