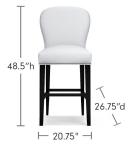

## **DINING BAR STOOL**

| • Width: | 20.75″ | • Seat Back Height:               | 15.5″  |
|----------|--------|-----------------------------------|--------|
| Depth:   | 26.75″ | • Legs:                           | 26.25  |
| Height:  | 48.5″  | <ul> <li>Leg Distance:</li> </ul> | 22.75′ |

- · Height:
- Seat Height: 33"
- Seat Depth: 19"
- Seat Width: 20"
- Leg Distance:
- Weight Capacity: 300 lb

26.25″

22.75″

- · Weight: 26.5 lb