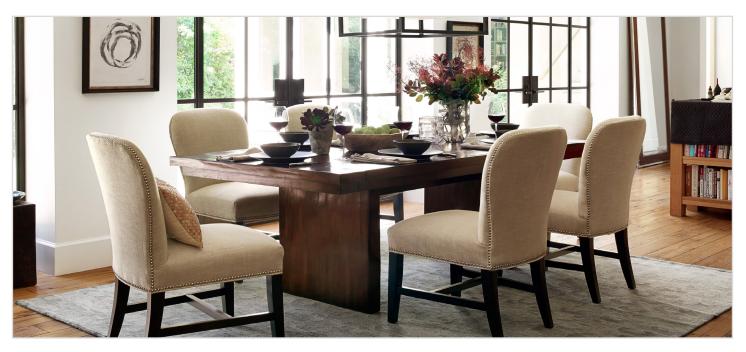

# MAXWELL COLLECTION

FURNITURE GUIDE

Inspired by a cosmopolitan bistro chair, our Maxwell Collection can serve as living room accents, counter stools or comfortable dining table seating. The optional handle, positioned on top of the backrest, makes it easy to move these seats around a table or a room.

#### THIS COLLECTION FEATURES:

- Frame crafted of kiln-dried sustainably harvested domestic hardwood.
- Thick, premium padding on back and seat.
- · Kiln-dried solid mable or birch legs stained ebony.
- · Polished-nickel nailheads and optional polished-nickel handle.
- · Designated styles are part of the Williams Sonoma Green Collection.
- Select items are available made to order in our custom fabrics and leathers or upholstered in classic Chunky Linen for Quick Ship.
- · Handcrafted in the USA by skilled artisans.