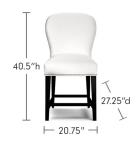

## **DINING COUNTER STOOL**

- Width: 20.75″ 27.25″
- · Depth: · Height: 40.5″
- Seat Height: 25.25"
- Seat Depth: 18.75"
- Seat Width: 20″
- Seat Back Height: 15.25" • Legs:

• Leg Distance:

· Weight:

- 18.75″
  - Front 14.75" Side 12.25"
- Weight Capacity: 300 lb
  - 24.25 lb