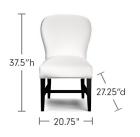

### **DINING SIDE CHAIR**

20.75″

27.25″

- Width:
- · Depth:
- · Height: 37.5″
- Seat Height: 20.25" Seat Depth: 19.5"
- Seat Width: 20"
- Seat Back Height: 17.25" 18.75″ • Legs:
- Leg Distance: Front 14.75" Side 12.25"
- Weight Capacity: 300 lb 23 lb
- · Weight: