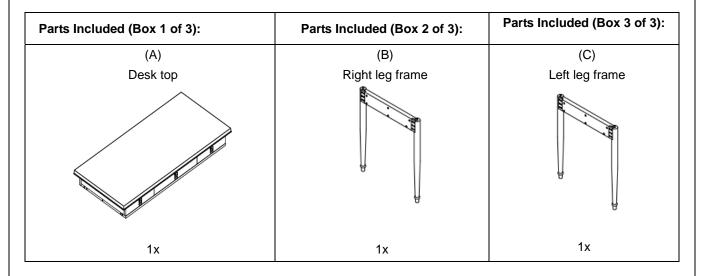

nauthorized hardware could jeopardize the structural integrity of the item.

## **Pre-assembly:**

- Remove all parts and hardware from the box and lay out on a clear carpeted or scratch-free work surface, as this will avoid damaging parts during assembly. The shipping box provides an ideal work surface.
- Do not dispose of any packaging or contents of the shipping carton until assembly is completed to avoid accidentally discarding small parts or hardware.
- Use the parts and hardware lists below to identify and separate each of the pieces included.
- The illustrations provided allow for easier assembly when used in conjunction with the assembly instructions.
- The use of power tools to aid in assembly is not recommended. Power tools can damage hardware and split wood.

# Parts Included:



#### Hardware Included:

| (D)