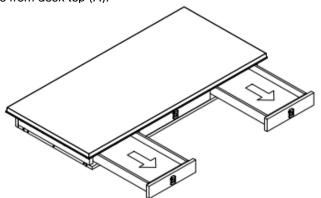

# Assembly Instruction Steps:

1. Remove the drawer boxes from desk top (A).

- 2. With the help of another person, carefully place the Desk Top (A) upside down on a clean, smooth surface, such as a carpet or cardboard
- 3. Attach the right leg frame (B), left leg frame (C) to (A), by aligning the pre-drilled holes with the wooden dowels. Insert 6 Bolts (D), 6 Bolts (G), 12 Flat washer (E), 12 Spring washer (F) and tighten the bolts with Allen key (H), as show below: