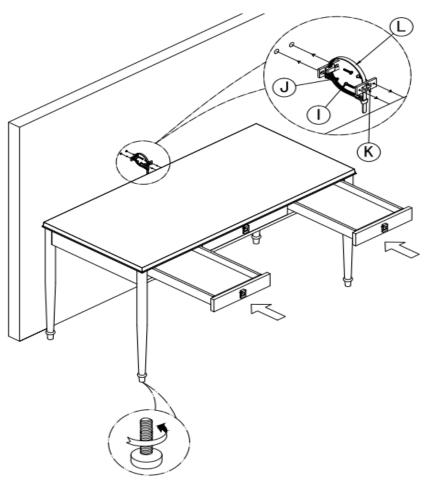

www.williams-sonoma.com

- 4. Install the drawer boxes back to the Desk top (A).
- 5. Attached the Anti-tip kit at the back and adjust the levelers underneath the four corners of the base as seen in the illustration below

## Adjusting the Levelers:

If the floor is uneven, the furniture may not sit level and the piece may wobble. If the furniture wobbles, determine which corner does not touch the ground correctly. With two people follow the steps below:

- Carefully elevate the item slightly, to provide access to the levelers attached to the bottom of each leg.
- Turn the levelers (up or down) until adequate contact will be made with the floor. Gently set the piece down and check stability.
- Repeat the steps above, until furniture sits firmly on the ground.