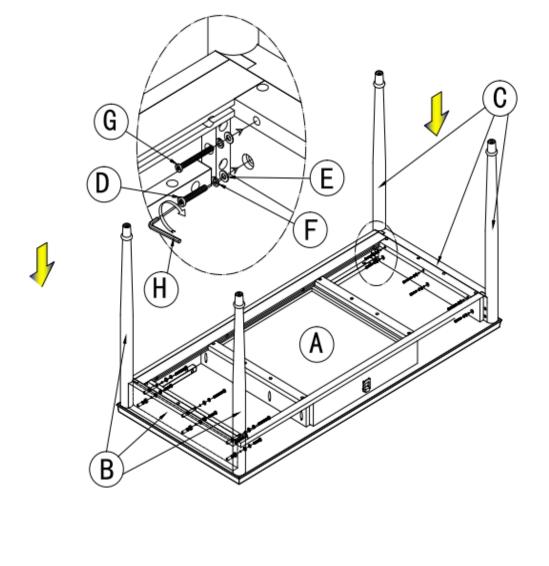

#### Hardware Included:

| (D)                                                                                                                                                                                                                                                                                                                                                                                                                                                                                                                                                                                                                                                                                                                                                                                                                                                                                                                                                                                                                                                                                                                                                                                                                                                                                                                                                                                                                                                                                                                                                                                                                                                                                                                                                                                                                                                                                                                                                                                                                                                                                                                           | (E)         | (F)            | (G)         | (H)       |
|-------------------------------------------------------------------------------------------------------------------------------------------------------------------------------------------------------------------------------------------------------------------------------------------------------------------------------------------------------------------------------------------------------------------------------------------------------------------------------------------------------------------------------------------------------------------------------------------------------------------------------------------------------------------------------------------------------------------------------------------------------------------------------------------------------------------------------------------------------------------------------------------------------------------------------------------------------------------------------------------------------------------------------------------------------------------------------------------------------------------------------------------------------------------------------------------------------------------------------------------------------------------------------------------------------------------------------------------------------------------------------------------------------------------------------------------------------------------------------------------------------------------------------------------------------------------------------------------------------------------------------------------------------------------------------------------------------------------------------------------------------------------------------------------------------------------------------------------------------------------------------------------------------------------------------------------------------------------------------------------------------------------------------------------------------------------------------------------------------------------------------|-------------|----------------|-------------|-----------|
| Company and the second | ( 0 )       | (15)           |             |           |
| Bolt                                                                                                                                                                                                                                                                                                                                                                                                                                                                                                                                                                                                                                                                                                                                                                                                                                                                                                                                                                                                                                                                                                                                                                                                                                                                                                                                                                                                                                                                                                                                                                                                                                                                                                                                                                                                                                                                                                                                                                                                                                                                                                                          | Flat washer | Spring washer  | Bolt        | Allen key |
| 1/4"x1-1/4"                                                                                                                                                                                                                                                                                                                                                                                                                                                                                                                                                                                                                                                                                                                                                                                                                                                                                                                                                                                                                                                                                                                                                                                                                                                                                                                                                                                                                                                                                                                                                                                                                                                                                                                                                                                                                                                                                                                                                                                                                                                                                                                   | 1/4"XØ19x2  | 1/4" x Ø 12 X2 | 1/4"x2-1/4" | M4x110x30 |
| 6x                                                                                                                                                                                                                                                                                                                                                                                                                                                                                                                                                                                                                                                                                                                                                                                                                                                                                                                                                                                                                                                                                                                                                                                                                                                                                                                                                                                                                                                                                                                                                                                                                                                                                                                                                                                                                                                                                                                                                                                                                                                                                                                            | 12x         | 12x            | 6х          | 1x        |

# Assembly Instruction Steps:

1. Remove the drawer boxes from desk top (A).

- 2. With the help of another person, carefully place the Desk Top (A) upside down on a clean, smooth surface, such as a carpet or cardboard
- 3. Attach the right leg frame (B), left leg frame (C) to (A), by aligning the pre-drilled holes with the wooden dowels. Insert 6 Bolts (D), 6 Bolts (G), 12 Flat washer (E), 12 Spring washer (F) and tighten the bolts with Allen key (H), as show below: