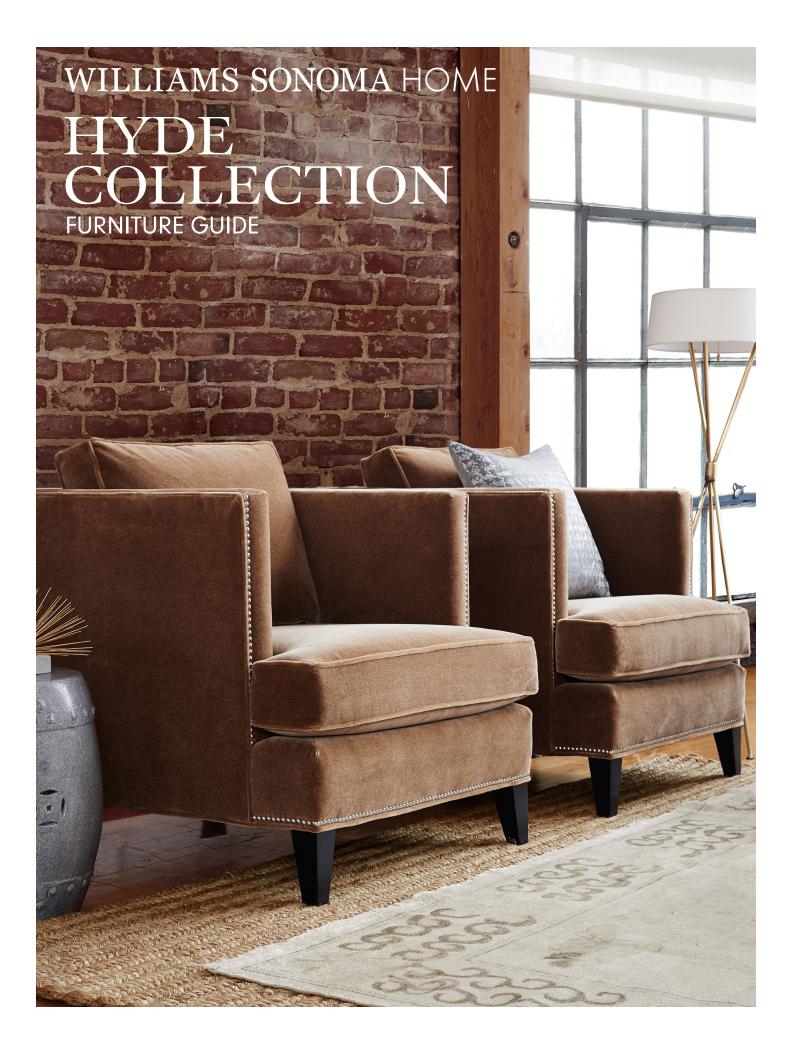

## HYDE COLLECTION

FURNITURE GUIDE

Sleek, stylish and compact, Hyde brings the roomy comfort of a sectional to smaller rooms and more intimate furniture groupings. Chairs feature shelter arms, tapered legs, a loose back and seat cushions. Complete the look of your room by adding the ottoman, which brings roomy comfort to any seating arrangement.