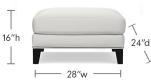

reinforced with double-dowels and corner blocks.
- · Sinuous steel springs in seat and back.
- Seat cushions with high-resiliency foam cores made of up to 10% soy-based materials, wrapped in either our premium down blend or our thick, double layer poly fiber.
- · Parts that are reinforced with double-dowels and corner blocks.
- Polished-nickel nailhead trim; chair and ottoman feature optional nailhead trim.
- Ebony-stained solid maple feet.
- · Handcrafted in the USA by skilled artisans.

This item is part of our Green Collection. Our Green Collection creates truly great design with an eco-friendly point of view. These Green products are distinguished by any one of the following characteristics: Organic, Re-cycled, Re-claimed, Sustainable.

# WILLIAMS SONOMA HOME

#### HYDE COLLECTION





#### OTTOMAN

Legs (Fixed): 8 1/2"h
Weight: 20 lbs