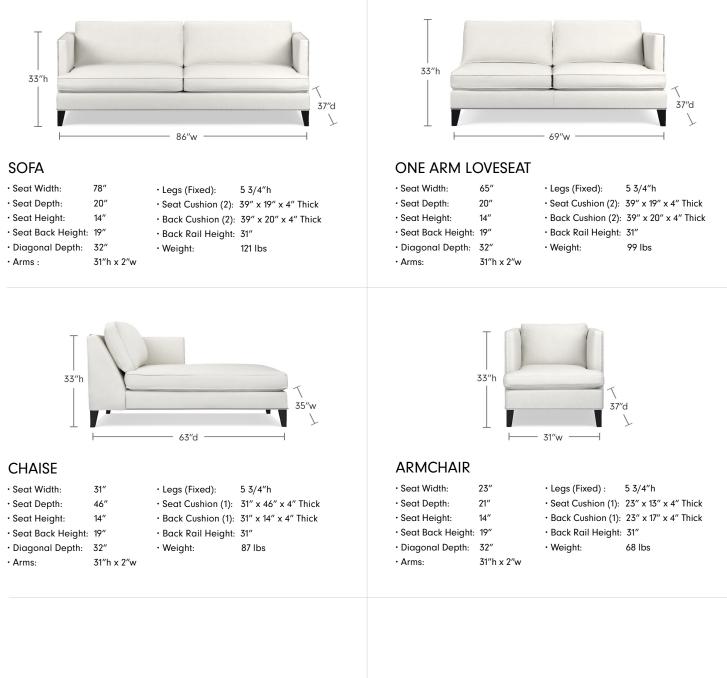

#### THIS COLLECTION FEATURES:

- Frames crafted of kiln-dried sustainably harvested hardwood; chair frame is crafted with mortise-and-tenon joinery, reinforced with double-dowels and corner blocks.
- · Sinuous steel springs in seat and back.
- Seat cushions with high-resiliency foam cores made of up to 10% soy-based materials, wrapped in either our premium down blend or our thick, double layer poly fiber.
- · Parts that are reinforced with double-dowels and corner blocks.
- Polished-nickel nailhead trim; chair and ottoman feature optional nailhead trim.
- Ebony-stained solid maple feet.
- · Handcrafted in the USA by skilled artisans.