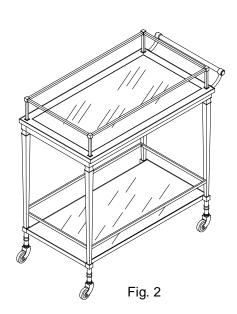

### Step 2.

Carefully insert glass top (B) into the top frame of bar cart base (A) and glass shelf (C) into the bottom shelf of bar cart base (A). (Fig. 1)

Step 3.

Assembly is complete. (Fig. 2)