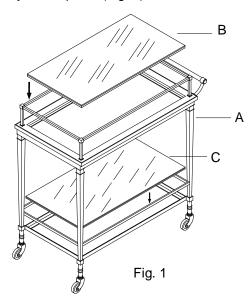

A. Bar Cart Base

B. Glass top

C. Glass shelf

Step 1.

Carefully open the packaging and clear packaging material from assembly area.

Place all components on a protective surface.

### Step 2.

Carefully insert glass top (B) into the top frame of bar cart base (A) and glass shelf (C) into the bottom shelf of bar cart base (A). (Fig. 1)

Step 3.

Assembly is complete. (Fig. 2)