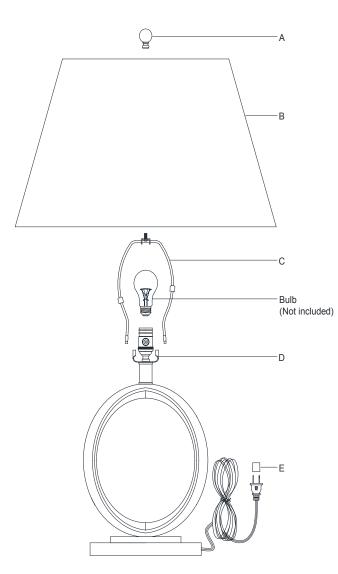

1. Carefully remove all parts from the box.

- 2. Install harp (C) onto the saddle (D).
- 3. Place shade (B) to the harp (C) and secure with finial (A).
- 4. Insert bulb (not included) into the socket.
- 5. Remove protective plug cover (E) from the plug.
- 6. Plug into a proper electrical outlet and test the fixture.
- 7. Installation is complete.