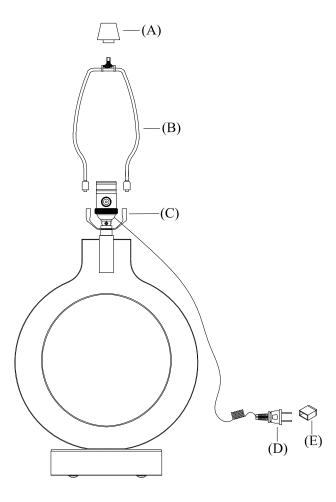

#### ITEM MAY NOT BE RETURNED ONCE IT HAS BEEN INSTALLED.

- 1. Insert harp (B) into harp saddle (C) by squeezing both sides of the harp.
- 2. Remove finial (A) from harp (B). Place lamp shade (not included) over the bolt attached on top of harp (B), screw finial (A) onto the bolt to secure lamp shade to the harp.
- 3. Insert light bulb into socket.
- 4. Remove plastic cover (E) from electrical plug (D).
- 5. Plug lamp into wall outlet.