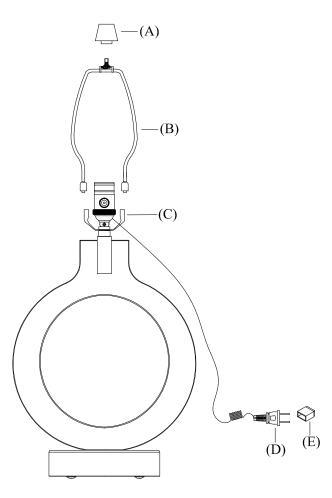

### **CHA8970**

## **ASSEMBLY & INSTALLATION GUIDE**

# **MADISON TABLE LAMP**



# INSPECT ITEM CAREFULLY BEFORE ATTEMPTING TO INSTALL. IF THERE IS ANY DAMAGE OR OBVIOUS DEFECT, DO NOT INSTALL.

#### ITEM MAY NOT BE RETURNED ONCE IT HAS BEEN INSTALLED.

- 1. Insert harp (B) into harp saddle (C) by squeezing both sides of the harp.
- 2. Remove finial (A) from harp (B). Place lamp shade (not included) over the bolt attached on top of harp (B), screw finial (A) onto the bolt to secure lamp shade to the harp.
- 3. Insert light bulb into socket.
- 4. Remove plastic cover (E) from electrical plug (D).
- 5. Plug lamp into wall outlet.