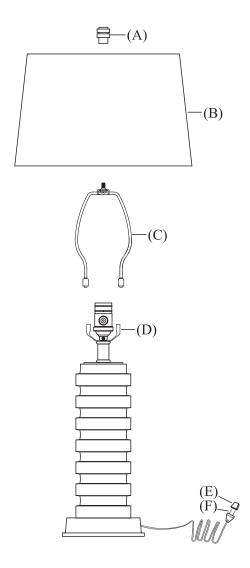

#### **CHA8960**

### **ASSEMBLY & INSTALLATION GUIDE**

## RHODES ALABASTER TABLE LAMP



# INSPECT ITEM CAREFULLY BEFORE ATTEMPTING TO INSTALL. IF THERE IS ANY DAMAGE OR OBVIOUS DEFECT, DO NOT INSTALL.

#### ITEM MAY NOT BE RETURNED ONCE IT HAS BEEN INSTALLED.

- 1. Remove all parts carefully from box.
- 2. Insert harp (C) into harp saddle (D) by squeezing both sides of the harp.
- 3. Remove finial (A) from harp (C). Place lamp shade (B) over the bolt attached on top of harp (C), screw finial (A) onto the bolt to secure lamp shade to the harp.
- 4. Insert light bulb into socket.
- 5. Remove plastic cover (E) from electrical plug (F).
- 6. Plug lamp into wall outlet.