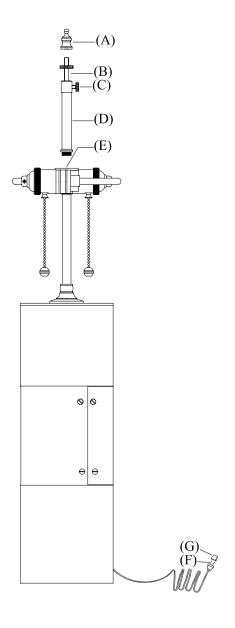

- 1. Thread rod (D) into top threaded opening of part (E).
- 2. Remove finial (A) from rod (B), place lamp shade (not included) over top threaded section of rod (B), and secure with finial (A).
- 3. Insert light bulbs into sockets.
- 4. Remove protective plastic (G) from electrical plug (F).
- 5. Plug lamp into electrical outlet.

## ADJUSTMENT INSTRUCTIONS:

- 1. Loosen adjustment key (C) found on lamp stem.
- 2. Adjust height by pulling or pushing rod (B) up or down to desired height.
- 3. Tighten adjustment key (C).