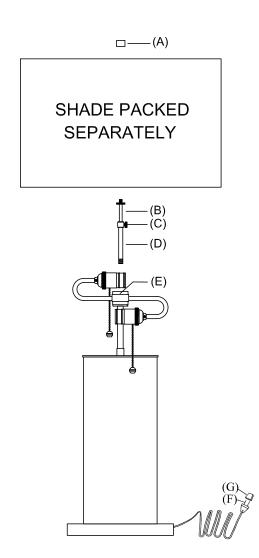

#### ITEM MAY NOT BE RETURNED ONCE IT HAS BEEN INSTALLED.

- 1. Thread rod (D) into top threaded opening of part (E).
- 2. Remove finial (A) from rod (B), place lamp shade (not included) over top threaded section of rod (B), and secure with finial (A).
- 3. Insert light bulb into socket.
- 4. Remove protective plastic (G) from electrical plug (F).
- 5. Plug lamp into wall outlet.
- 6. ADJUSTMENT INSTRUCTIONS:
  - 1) Loosen adjustment key (C) found on lamp stem.
  - 2) Adjust height by pulling or pushing lamp pole (B) up or down to desired height.
  - 3) Tighten the adjustment key.