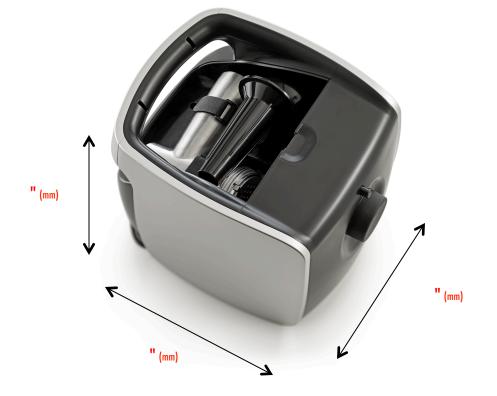

## **Electric Household Cube Grinder**

| Specifications |                                    |                             |        |                 |
|----------------|------------------------------------|-----------------------------|--------|-----------------|
| Model No.      | Product Dimensions<br>(H x W x D)  | Shipping Dimensions         | Motor  | Shipping Weight |
| EHCG8          | " <b>x " x "</b><br>(mm x mm x mm) | " x " x "<br>(mm x mm x mm) | ³∕₄ HP | lbs (kg)        |