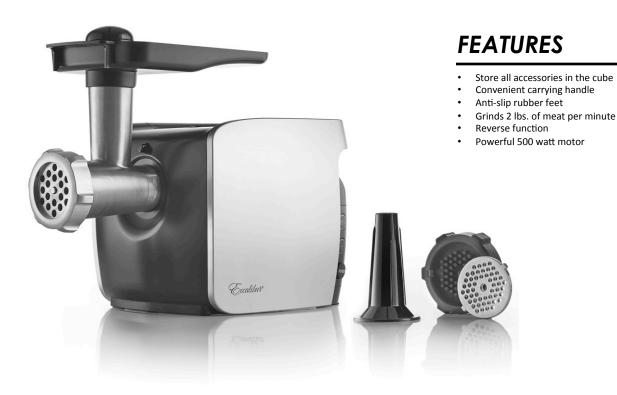

## **Electric Household Cube Grinder**

Excalibur's cube meat grinder is the most compact and convenient unit available for all of your meat processing needs. Its innovative design allows all of the grinding components to be stored inside the cube, minimizing the footprint and need to store all of the accessories separately.

This electric meat grinder is powered by a 500 watt reversible motor. It has sharp grinding plates to effectively mince meat to a smooth consistency. Can be used to make either coarse or fine pieces. It can mince 2 lbs. of meat per minute.

## PACKAGE INCLUDES:

- (1) Coarse cutting plate (8mm)
- (1) Fine cutting plate (5mm)
- (1) Stainless blade
- (1) Plastic stuffing tube (1) Food pusher
- (1) Disc cleaners

111516

Excalibur® Products • 8250 Ferguson Avenue • Sacramento, CA 95828 Toll Free: 800-875-4254 • Fax: 916-381-4256 • www.ExcaliburDehydrator.com Excalibur's continuing commitment to quality products may mean a change in specification or pricing without notice.