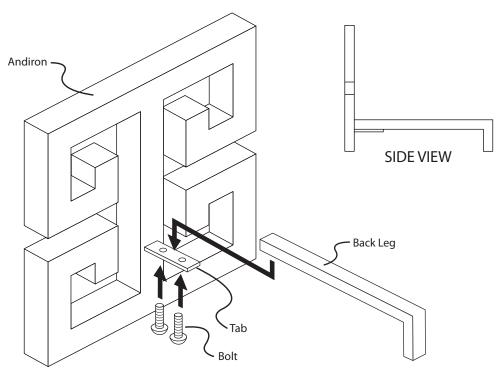

## **Parts Included**

Andirons x2 Legs x2 Bolts x4

## **Assembly**

Place the Back Leg on top of the tab located on the back of the Andlron. Place Bolts up through the bottom of the tab and thread into the Backleg. Use supplied Allen wrench to tighten Bolts down.