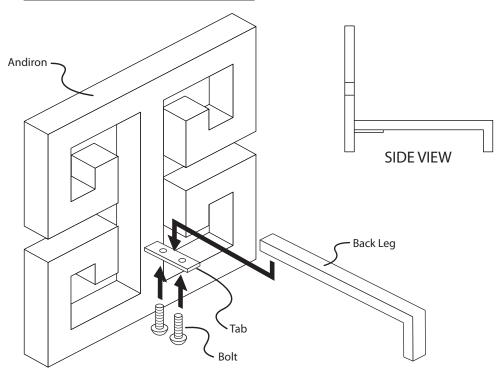

#### **Parts Included**

Andirons x2 Legs x2 Bolts x4

### **Assembly**

Place the Back Leg on top of the tab located on the back of the Andlron. Place Bolts up through the bottom of the tab and thread into the Backleg. Use supplied Allen wrench to tighten Bolts down.