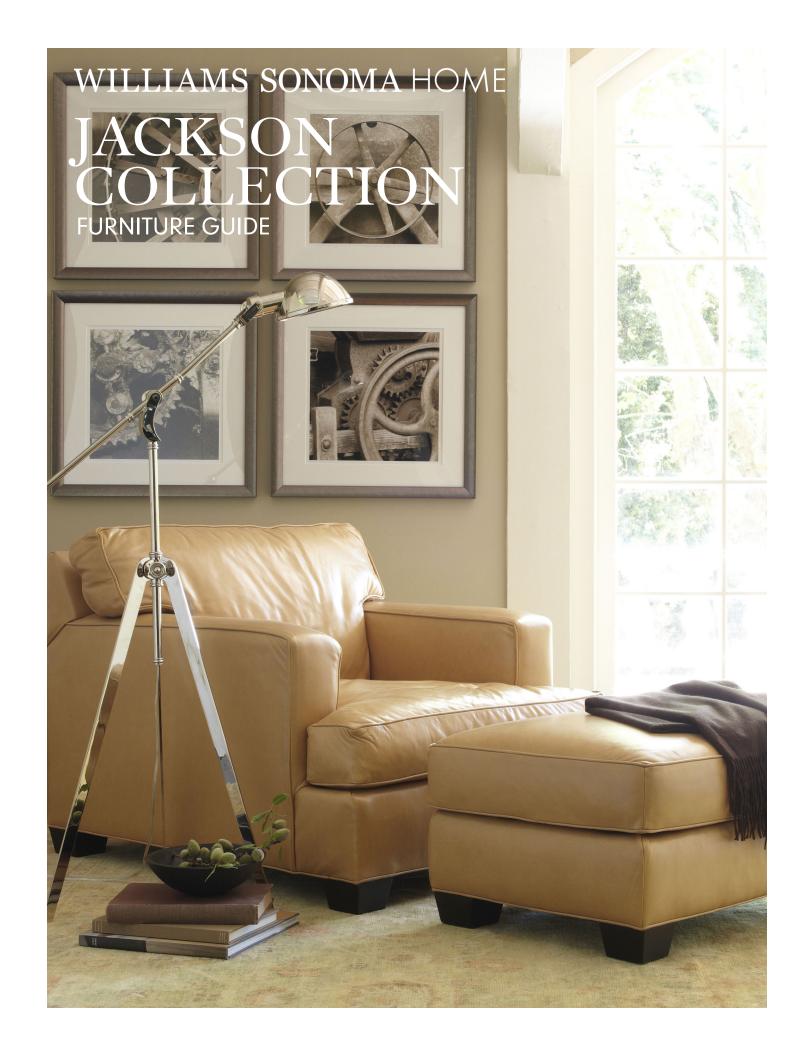

## JACKSON COLLECTION

FURNITURE GUIDE

Create seating that's perfectly scaled to your space and beautifully suited to any décor with our versatile Jackson collection. Deep cushions, track arms and low, block feet make these plush sofas inviting and supremely comfortable.

#### THIS COLLECTION FEATURES:

- Frame crafted of kiln-dried sustainably harvested hardwood.
- · Mortise-and-tenon joinery, reinforced with double-dowels and corner blocks.
- Sinuous steel springs in seat and back.
- Seat cushions with high-resiliency foam cores made up of 10% soy-based materials, wrapped in either our premium down blend or our thick, double layer poly fiber.
- Solid maple block feet stained ebony (HAPS-free, earth-friendly Nitrocellulose finish).
- Piping at the arms and cushions.
- Handcrafted in the USA by skilled artisans of American and imported materials.