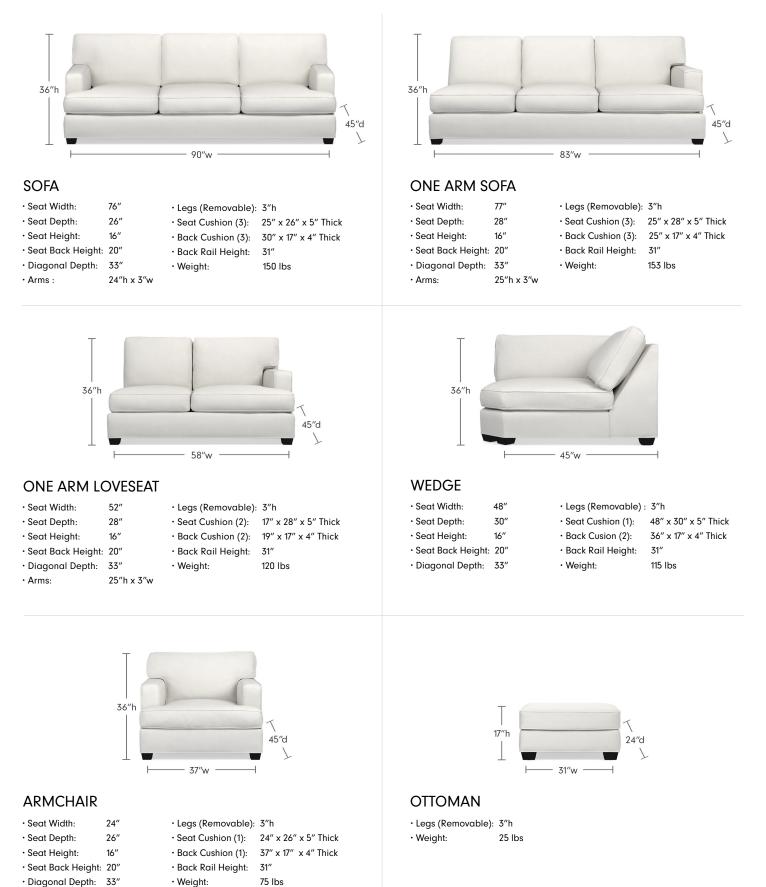

.
- · Mortise-and-tenon joinery, reinforced with double-dowels and corner blocks.
- Sinuous steel springs in seat and back.
- Seat cushions with high-resiliency foam cores made up of 10% soy-based materials, wrapped in either our premium down blend or our thick, double layer poly fiber.
- Solid maple block feet stained ebony (HAPS-free, earth-friendly Nitrocellulose finish).
- Piping at the arms and cushions.
- Handcrafted in the USA by skilled artisans of American and imported materials.

This item is part of our Green Collection. Our Green Collection creates truly great design with an eco-friendly point of view. These Green products are distinguished by any one of the following characteristics: Organic, Re-cycled, Re-claimed, Sustainable.

# WILLIAMS SONOMA HOME

### JACKSON COLLECTION



24″h x 3″w

· Arms: